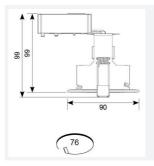

- Suitable for standard GU10 halogen or LED lamps
- Push fit terminals for fast loop-in, loop-out wiring
- · Ultra-slim bezel profile

| GENERAL INFORMATION              |            |
|----------------------------------|------------|
| Wattage                          | 50W        |
| Input                            | 220/240V   |
| Operating Temp                   | 0°C - 25°C |
| Cut-Out Size                     | 76mm       |
| Product Weight without Packaging | 0.185 kg   |

| TECHNICAL INFORMATION          |            |
|--------------------------------|------------|
| Light Source                   | GU10       |
| Colour / Finish                | Matt White |
| Fire Rated                     | Yes        |
| IP Rating                      | IP20       |
| Class Protection               | 1          |
| Internal / External            | Internal   |
| Surface / Recessed / Suspended | Recessed   |
| Warranty (Years)               | 5          |
| CE Mark                        | Yes        |
| Diameter                       | 90 mm      |
| Height                         | 105 mm     |
| Accessories                    | AEFRISD    |