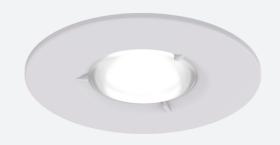

## Edge GU10 Fire Rated Downlight Matt White Code: AEFRD/MW

Category

**Application** 

Specification

## PRODUCT FEATURES

- Compact Fire Rated downlight for shallow ceiling voids suitable for residential and hospitality applications (product supplied less lamp)
- Protective sheathing spring clips for ease of installation and ceiling protection
- · Twistlock lamp retaining ring for ease of lamp replacement
- Option to add Bluetooth and WiFi enabled smart WiZ GU10 lamp

- Suitable for standard GU10 halogen or LED lamps
- Push fit terminals for fast loop-in, loop-out wiring
- · Ultra-slim bezel profile

| GENERAL INFORMATION              |            |
|----------------------------------|------------|
| Wattage                          | 50W        |
| Input                            | 220/240V   |
| Operating Temp                   | 0°C - 25°C |
| Cut-Out Size                     | 76mm       |
| Product Weight without Packaging | 0.185 kg   |