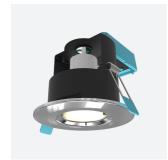

## PRODUCT FEATURES

- Compact Fire Rated downlight for shallow ceiling voids suitable for residential and hospitality applications (product supplied less lamp)
- Protective sheathing spring clips for ease of installation and ceiling protection
- · Twistlock lamp retaining ring for ease of lamp replacement
- Option to add Bluetooth and WiFi enabled smart WiZ GU10 lamp

- Suitable for standard GU10 halogen or LED lamps
- Push fit terminals for fast loop-in, loop-out wiring
- · Ultra-slim bezel profile

| GENERAL INFORMATION              |            |
|----------------------------------|------------|
| Wattage                          | 50W        |
| Input                            | 220/240V   |
| Operating Temp                   | 0°C - 25°C |
| Cut-Out Size                     | 76mm       |
| Product Weight without Packaging | 0.185 kg   |